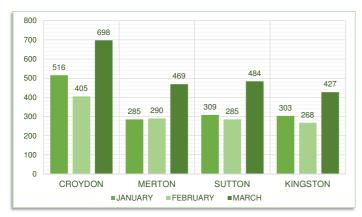

6%             | 62%            | 58%           | 59%                 | 64%              | 59%  |
| JAN | 59%             | 53%             | 62%            | 50%           | 53%                 | 65%              | 57%  |
| FEB | 57%             | 55%             | 62%            | 57%           | 59%                 | 66%              | 59%  |
| MAR | 58%             | 61%             | 65%            | 57%           | 60%                 | 71%              | 62%  |
| YTD | 64%             | 65%             | 70%            | 63%           | 63%                 | 72%              | 66%  |

# 3b: YEAR TO DATE RECYCLING PERFORMANCE

PERFORMANCE COMPARED TO LAST 2 YEARS



# SECTION 4: CONTRACT 3 TONNAGE DATA

## 4a: GREEN WASTE TONNES BY BOROUGH

QUARTER 4 2018-19 (JANUARY'19 - MARCH'19)



# 4b: FOOD WASTE TONNES BY BOROUGH

QUARTER 4 2018-19 (JANUARY'19 - MARCH'19)



# 4c: RECYCLING TONNES BY BOROUGH

QUARTER 4 2018-19 (JANUARY'19 - MARCH'19)



# 4d: WASTE ARISINGS BY BOROUGH

INDIVIDUAL WASTE STREAMS AS % OF TOTAL WASTE (APRIL'18 - MARCH'19)