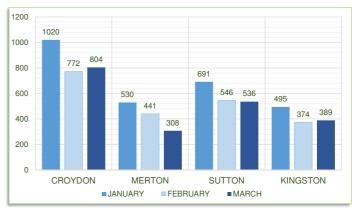

| 59%  |
| JAN | 59%             | 53%             | 62%            | 50%           | 53%                 | 65%              | 57%  |
| FEB | 57%             | 55%             | 62%            | 57%           | 59%                 | 66%              | 59%  |
| MAR | 58%             | 61%             | 65%            | 57%           | 60%                 | 71%              | 62%  |
| YTD | 64%             | 65%             | 70%            | 63%           | 63%                 | 72%              | 66%  |

# 3b: YEAR TO DATE RECYCLING PERFORMANCE

PERFORMANCE COMPARED TO LAST 2 YEARS



# SECTION 4: CONTRACT 3 TONNAGE DATA

## 4a: GREEN WASTE TONNES BY BOROUGH

QUARTER 4 2018-19 (JANUARY'19 - MARCH'19)



# 4b: FOOD WASTE TONNES BY BOROUGH

QUARTER 4 2018-19 (JANUARY'19 - MARCH'19)



# 4c: RECYCLING TONNES BY BOROUGH

QUARTER 4 2018-19 (JANUARY'19 - MARCH'19)



# 4d: WASTE ARISINGS BY BOROUGH

INDIVIDUAL WASTE STREAMS AS % OF TOTAL WASTE (APRIL'18 - MARCH'19)