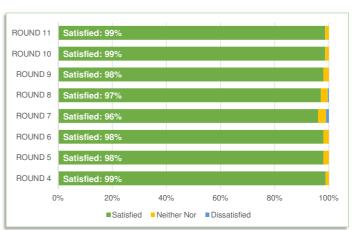

DE BY RESPONDENTS

| RANK | COMMENT                             | COUNT |
|------|-------------------------------------|-------|
| 1    | Staff are helpful                   | 1561  |
| 2    | Complaint about the stairs          | 930   |
| 3    | Site is well organised              | 360   |
| 4    | Site has improved                   | 354   |
| 5    | Site is convenient and easy to use  | 312   |
| 6    | Parking could be improved           | 183   |
| 7    | More staff needed on site           | 170   |
| 8    | Not happy with queues to enter site | 165   |

# 2c: HOW LONG DID YOU QUEUE TO ENTER THE SITE?



# 2d: HOW SATISFIED ARE YOU WITH THE CLEANLINESS OF THE SITE?



# 2e: HOW SATISFIED ARE YOU WITH THE SITE SIGNAGE?



# 2f: HOW SATISFIED ARE YOU WITH THE HELPFULNESS OF STAFF?



# SECTION 3: HRRC RECYCLING PERFORMANCE

# 3a: HRRC RECYCLING PERFORMANCE

MONTHLY PERFORMANCE FOR EACH SITE AND SLWP AVERAGE

|     | FACTORY<br>LANE | FISHERS<br>FARM | PURLEY<br>OAKS | GARTH<br>ROAD | KIMPTON<br>PARK WAY | VILLIERS<br>ROAD | SLWP |
|-----|-----------------|-----------------|----------------|---------------|---------------------|------------------|------|
| APR | 67%             | 70%             | 73%            | 70%           | 65%                 | 74%              | 69%  |
| MAY | 73%             | 71%             | 76%            | 70%           | 69%                 | 75%              | 72%  |
| JUN | 71%             | 73%             | 78%            | 71%           | 70%                 | 75%              | 73%  |
| JUL | 63%             | 67%             | 68