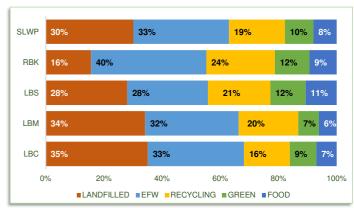

# 4d: WASTE ARISINGS BY BOROUGH

INDIVIDUAL WASTE STREAMS AS % OF TOTAL WASTE (APRIL'18 - MARCH'19)