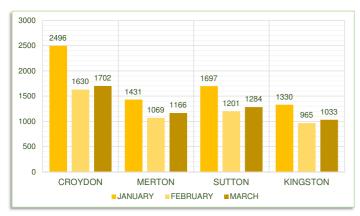

%           | 53%                 | 65%              | 57%  |
| FEB | 57%             | 55%             | 62%            | 57%           | 59%                 | 66%              | 59%  |
| MAR | 58%             | 61%             | 65%            | 57%           | 60%                 | 71%              | 62%  |
| YTD | 64%             | 65%             | 70%            | 63%           | 63%                 | 72%              | 66%  |

# 3b: YEAR TO DATE RECYCLING PERFORMANCE

PERFORMANCE COMPARED TO LAST 2 YEARS



# SECTION 4: CONTRACT 3 TONNAGE DATA

## 4a: GREEN WASTE TONNES BY BOROUGH

QUARTER 4 2018-19 (JANUARY'19 - MARCH'19)



# 4b: FOOD WASTE TONNES BY BOROUGH

QUARTER 4 2018-19 (JANUARY'19 - MARCH'19)



# 4c: RECYCLING TONNES BY BOROUGH

QUARTER 4 2018-19 (JANUARY'19 - MARCH'19)



# 4d: WASTE ARISINGS BY BOROUGH

INDIVIDUAL WASTE STREAMS AS % OF TOTAL WASTE (APRIL'18 - MARCH'19)