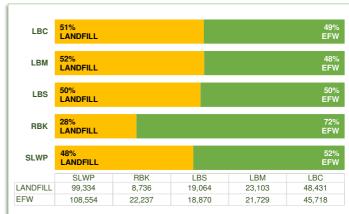

# 1b - DIVERSION FROM LANDFILL

TOTAL TONNES AND % OF WASTE SENT TO ENERGY RECOVERY