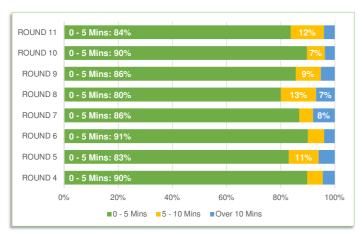

JAN'19      | 1088               |
|        | ROUND 11 | FEB'19        | APR'19      | 848                |

#### 2b: CUSTOMER FEEDBACK COMMENTS

SUMMARY OF MOST COMMON COMMENTS MADE BY RESPONDENTS

| RANK | COMMENT                             | COUNT |
|------|-------------------------------------|-------|
| 1    | Staff are helpful                   | 1561  |
| 2    | Complaint about the stairs          | 930   |
| 3    | Site is well organised              | 360   |
| 4    | Site has improved                   | 354   |
| 5    | Site is convenient and easy to use  | 312   |
| 6    | Parking could be improved           | 183   |
| 7    | More staff needed on site           | 170   |
| 8    | Not happy with queues to enter site | 165   |

# 2c: HOW LONG DID YOU QUEUE TO ENTER THE SITE?



# 2d: HOW SATISFIED ARE YOU WITH THE CLEANLINESS OF THE SITE?



# 2e: HOW SATISFIED ARE YOU WITH THE SITE SIGNAGE?



# 2f: HOW SATISFIED ARE YOU WITH THE HELPFULNESS OF STAFF?



# SECTION 3: HRRC RECYCLING PERFORMANCE

# 3a: HRRC RECYCLING PERFORMANCE

MONTHLY PERFORMANCE FOR EACH SITE AND SLWP AVERAGE

|     | FACTORY<br>LANE | FISHERS<br>FARM | PURLEY<br>OAKS | GARTH<br>ROAD | KIMPTON<br>PARK WAY | VILLIERS<br>ROAD | SLWP |
|-----|-----------------|-----------------|----------------|---------------|---------------------|------------------|------|
| APR | 67%             | 70%             | 73%            | 70%           | 65%                 | 74%              | 69%  |
| MAY | 73%             | 71%             | 76%            | 70%           | 69%                 | 75%