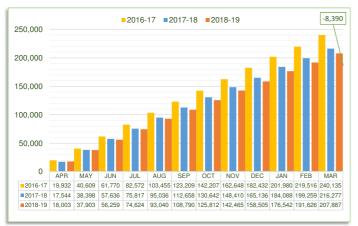

## 1a - TOTAL RESIDUAL WASTE GROWTH

CULMULATIVE RESIDUAL WASTE - CURRENT YEAR AGAINST 2 PREVIOUS YEARS