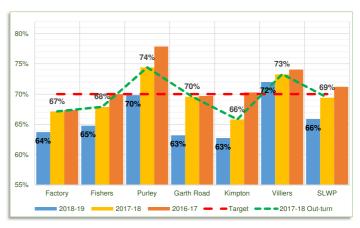

| 71%            | 59%           | 60%                 | 69%              | 63%  |
| DEC | 54%             | 56%             | 62%            | 58%           | 59%                 | 64%              | 59%  |
| JAN | 59%             | 53%             | 62%            | 50%           | 53%                 | 65%              | 57%  |
| FEB | 57%             | 55%             | 62%            | 57%           | 59%                 | 66%              | 59%  |
| MAR | 58%             | 61%             | 65%            | 57%           | 60%                 | 71%              | 62%  |
| YTD | 64%             | 65%             | 70%            | 63%           | 63%                 | 72%              | 66%  |

# 3b: YEAR TO DATE RECYCLING PERFORMANCE

PERFORMANCE COMPARED TO LAST 2 YEARS



# SECTION 4: CONTRACT 3 TONNAGE DATA

## 4a: GREEN WASTE TONNES BY BOROUGH

QUARTER 4 2018-19 (JANUARY'19 - MARCH'19)



# 4b: FOOD WASTE TONNES BY BOROUGH

QUARTER 4 2018-19 (JANUARY'19 - MARCH'19)



# 4c: RECYCLING TONNES BY BOROUGH

QUARTER 4 2018-19 (JANUARY'19 - MARCH'19)



# 4d: WASTE ARISINGS BY BOROUGH

INDIVIDUAL WASTE STREAMS AS % OF TOTAL WASTE (APRIL'18 - MARCH'19)