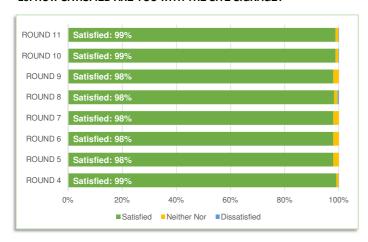

CUSTOMER FEEDBACK COMMENTS

SUMMARY OF MOST COMMON COMMENTS MADE BY RESPONDENTS

| RANK | COMMENT                             | COUNT |
|------|-------------------------------------|-------|
| 1    | Staff are helpful                   | 1561  |
| 2    | Complaint about the stairs          | 930   |
| 3    | Site is well organised              | 360   |
| 4    | Site has improved                   | 354   |
| 5    | Site is convenient and easy to use  | 312   |
| 6    | Parking could be improved           | 183   |
| 7    | More staff needed on site           | 170   |
| 8    | Not happy with queues to enter site | 165   |

# 2c: HOW LONG DID YOU QUEUE TO ENTER THE SITE?



# 2d: HOW SATISFIED ARE YOU WITH THE CLEANLINESS OF THE SITE?



# 2e: HOW SATISFIED ARE YOU WITH THE SITE SIGNAGE?



# 2f: HOW SATISFIED ARE YOU WITH THE HELPFULNESS OF STAFF?



# SECTION 3: HRRC RECYCLING PERFORMANCE

# 3a: HRRC RECYCLING PERFORMANCE

MONTHLY PERFORMANCE FOR EACH SITE AND SLWP AVERAGE

|     | FACTORY<br>LANE | FISHERS<br>FARM | PURLEY<br>OAKS | GARTH<br>ROAD | KIMPTON<br>PARK WAY | VILLIERS<br>ROAD | SLWP |
|-----|-----------------|-----------------|----------------|---------------|---------------------|------------------|------|
| APR | 67%             | 70%             | 73%            | 70%           | 65%                 | 74%              | 69%  |
| MAY | 73%             | 71%             | 76%            | 70%           | 69%                 | 75%              | 72%  |
| JUN | 71%             | 73%             | 78%            | 71%           | 70%                 | 75%