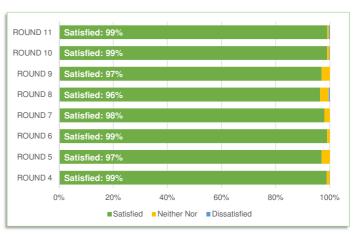

| APR'19      | 848                |

#### 2b: CUSTOMER FEEDBACK COMMENTS

SUMMARY OF MOST COMMON COMMENTS MADE BY RESPONDENTS

| RANK | COMMENT                             | COUNT |
|------|-------------------------------------|-------|
| 1    | Staff are helpful                   | 1561  |
| 2    | Complaint about the stairs          | 930   |
| 3    | Site is well organised              | 360   |
| 4    | Site has improved                   | 354   |
| 5    | Site is convenient and easy to use  | 312   |
| 6    | Parking could be improved           | 183   |
| 7    | More staff needed on site           | 170   |
| 8    | Not happy with queues to enter site | 165   |

# 2c: HOW LONG DID YOU QUEUE TO ENTER THE SITE?



# 2d: HOW SATISFIED ARE YOU WITH THE CLEANLINESS OF THE SITE?



# 2e: HOW SATISFIED ARE YOU WITH THE SITE SIGNAGE?



# 2f: HOW SATISFIED ARE YOU WITH THE HELPFULNESS OF STAFF?



# SECTION 3: HRRC RECYCLING PERFORMANCE

# 3a: HRRC RECYCLING PERFORMANCE

MONTHLY PERFORMANCE FOR EACH SITE AND SLWP AVERAGE

|     | FACTORY<br>LANE | FISHERS<br>FARM | PURLEY<br>OAKS | GARTH<br>ROAD | KIMPTON<br>PARK WAY | VILLIERS<br>ROAD | SLWP |
|-----|-----------------|-----------------|----------------|---------------|---------------------|------------------|------|
| APR | 67%             | 70%             | 73%            | 70%           | 65%                 | 74%              | 69%  |
| MAY | 73%             | 71%             | 76%            | 70%           | 69%                 | 75%              | 72%  |
| JUN | 71%             | 73%             | 78%